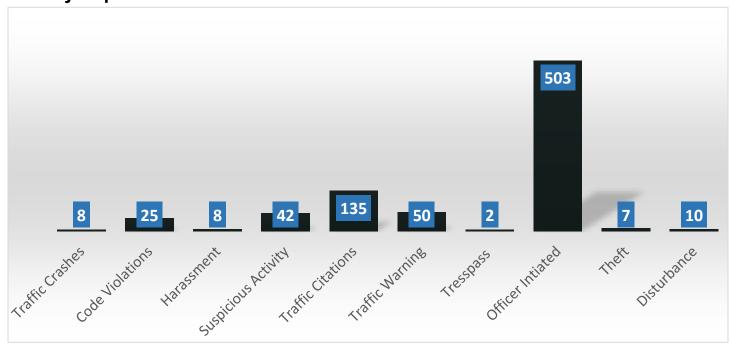

highlighted our annual trunk or treat participation, this year, theme was Frozen, Chief was Olaf, Sam was Elsa and Ofc Raber was Sven, we didn't win despite bringing the cold snowy weather to the event. We also had the pleasure of escorting the, BACK-TO-BACK STATE CHAMP REDS SOFTBALL TEAM INTO TOWN. The Officers have worked very hard being down due to injury and training and have been maintaining at a very high level. Last I was robbed of 1st place at the Halloween party he looked just like Wes, shout out to the party committee for putting on a great lunch.

## **Toys From a Cop**

We are preparing for our giving tree event. We are alwayss taking donations and those donations stay with kids in need, in the Town of Eaton.

## **Drug Take Back**

47 lbs collected.



## **Activity Report**



## **Damage to Building**

We have all quotes completed and are just waiting for glass. We have added cameras to both the inside and outside to ensure the safety of our staff and any community members who are inside and out of the building.

### Officer Shout Out

I want to send a huge shout out to Sgt. Brian Pettit and the team he is managing for the Lexipol Policy change over. I received an email from our Lexipol manager expressing his appreciation for our team, as he says they are professional and well ahead of the anticipated go live date. Thank you Sgt. Pettit, Commander Rundle.

## **Eaton Police Department Training**

Firearms training was a success all officers showed proficiency and tact while at the range.

## **Special Thanks**

A special thanks to Bank of Colorado, Smokin Bro