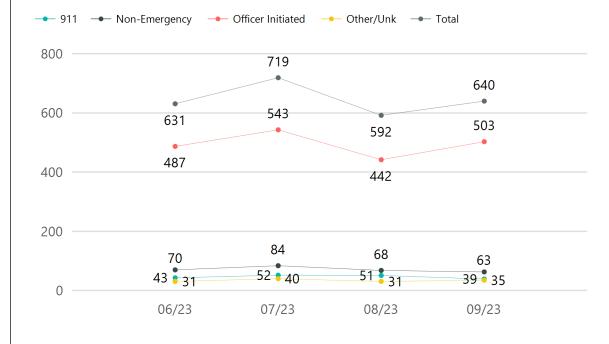

|
| 5 - General Services | 260        |
| 6 - Planned          | 2          |
| 8 - Informational    | 1          |
| 9 - Traffic / CC     | 199        |
| 10 - Civil / Home    | 1          |
|                      |            |

The Incidents counted and considered in this report are any Incidents in which any "Unit" belonging to the listed Agency was attached to - regardless of physical jurisdiction, regardless of disposition, and regardless of whether or not that "Unit" or the listed Agency was considered "Primary". The primary scope of this report inculdes incidents which occurred within the prior month from the time of publishing - although some report objects may include historical data for comparison.

### Incident counts over Last 4 Months (By Category of Method Received)



### **Top 10 Incident Locations**

| 450 SPRUCE AVE                           | 5 |
|------------------------------------------|---|
| 151 S OAK AVE (ACE HARDWARE - OAK AVE)   | 4 |
| 1661 COLLINS ST (EATON HIGH SCHOOL)      | 4 |
| BENJAMIN DR / ROCK RD                    | 3 |
| 1431 FRONTIER RD                         | 2 |
| 160 S OAK AVE (GUARDIAN STORAGE - EATON) | 2 |
| 570 OAK AVE                              | 2 |
| 328 HICKORY AVE                          | 2 |
| 1230 1ST ST                              | 2 |
| 150 JUNIPER AVE                          | 2 |
|                                          |   |

This list includes the top 10 locations by incident occurrence during the last month. This list does not include officer-initiated incidents, or any incidents located at the