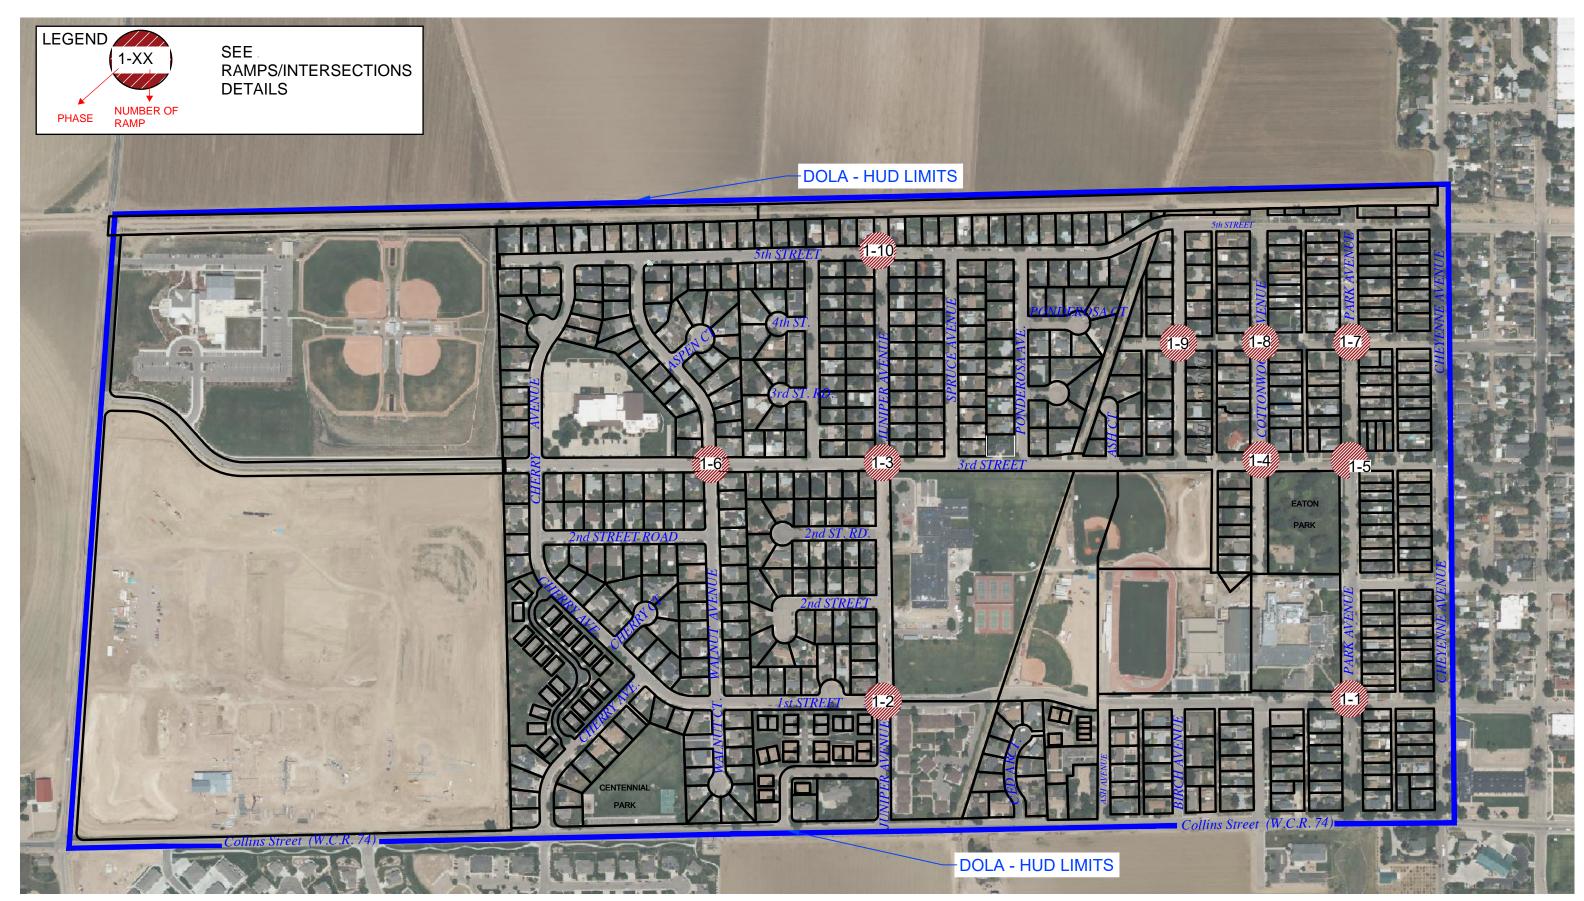

her discrepancies with the Bid.

The CDBG Grant Funding is as follows:

| Source                      | Amount    |
|-----------------------------|-----------|
| Weld County CDBG Grant      | \$155,000 |
| Town of Eaton Cash Match    | \$19,380  |
| Town of Eaton In-Kind Match | \$9,425   |
| TOTAL                       | \$184,255 |

The bids were evaluated on fairness, accuracy, and completeness of the submittal, experience, understanding of the project, schedule, and cost.

NORTHERNENGINEERING.COM | 970.221.4158 FORT COLLINS | GREELEY



#### **ACTION REQUESTED:**

We recommend approval to accept NorthStar Concrete to construct the CDBG ADA Ramps for Phase I for a Base Bid of \$227,723.00.

#### **OPTIONAL ACTION REQUIRED:**

Deny the request in its entirety;

Approve with conditions.



04/27/2023

NORTHERN ENGINEERING

EATON DOLA - HUD (ACS 2011-2015) MAP EATON, CO

### Town of Eaton CDBG ADA Ramp Project

### Eaton Town Hall

Tuesday, February 6, 2024, 2:00 p.m. Project Number: 1127-005

|      | Project Number: 1127-005                      |          |       |            |             |             |            |                                       |            |
|------|-----------------------------------------------|----------|-------|------------|-------------|-------------|------------|---------------------------------------|------------|
|      |                                               |          |       | Can Do C   | oncrete     | Northstar ( | Concrete   | Caraveo Cor                           | nstruction |
| Item |