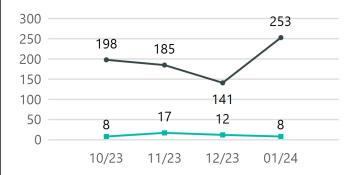

RADO PKWY / S ELM AVE           | 1 |
| MM 276 HWY 85 NB (MM 276 HWY 85 NB) | 1 |
| MM 309 HWY 85 (MM 309 HWY 85)       | 1 |

#### Traffic Stops

|              | Total      | Report | Serviced call | Ticket Issued | Warning |
|--------------|------------|--------|---------------|---------------|---------|
| Total        | <u>253</u> | 5      | 14            | 145           | 89      |
| Traffic Stop | 253        | 5      | 14            | 145           | 89      |

#### **Top 5 Traffic Stop Locations**

| <u> </u>                  |    |
|---------------------------|----|
| COLORADO PKWY / S OAK AVE | 22 |
| ORCHARD ST / S OAK AVE    | 20 |
| 100 OAK AVE               | 15 |
| 10 OAK AVE                | 13 |
| WCR 35 / 3RD ST           | 9  |

Traffic Incident Counts - Last 4 months





| Problem                         | Total | False Alarm | Message Left | Report | Serviced call | Ticket Issued | Warning |
|---------------------------------|-------|-------------|--------------|--------|---------------|---------------|---------|
| Total                           | 841   | 2           | 1            | 79     | 510           | 152           | 97      |
| Animal At Large                 | 4     | 0           | 0            | 0      | 3             | 0             | 1       |
| Animal Complaint                | 9     | 0           | 0            | 0      | 7             | 2             | 0       |
| Area Watch                      | 89    | 0           | 0            | 0      | 89            | 0             | 0       |
| Assault                         | 4     | 0