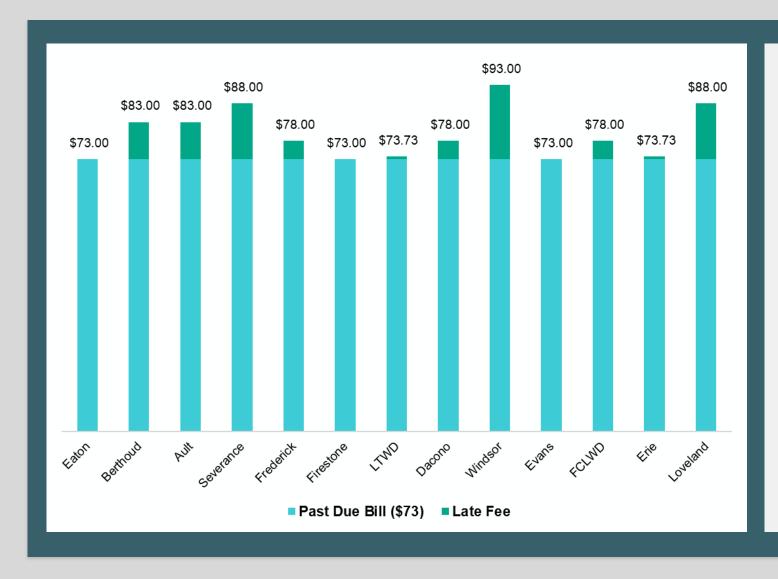

| 17.0                     | 50,957          |

# Administrative Fees



### Administrative fees defined

# Delinquent Disconnect / Reconnect

- Assessed for failure to pay a utility bill, requiring service to be turned off and reconnected after payment
- Eaton assessed after 90 days past due
- Fees: \$25

### Transfer of Ownership

- Assessed when a property changes ownership
- Added to final bill upon transfer from owner to buyer
- Fees: \$50

### **Tenant Move In**

- Assessed when the billing name for a property is changed
- Added to the billing account
- Fees: \$25

### **Late Fee**

- Applied to bills that are paid past the due date
- Eaton does not currently assess a late fee for past due balances

### Peer utility administrative fee survey



### Peer utility late fee survey



- Delinquency/Disconnect fee, but no additional Past Due fee
  - Eaton, Firestone, Evans
- Flat amount
  - Berthoud, Ault, Severance, Dacono, Windsor, FCLWD, Loveland
- Percentage of past due amount
  - LTWD, Erie
- Combination
  - Frederick

### **Administrative fees Options**

# Delinquent Disconnect / Reconnect

• Eaton assessed after 90 days past due

• Fees: \$25

Proposed Fees: Increase to \$XXXXX

### Transfer of Ownership

• Fees: \$50

Proposed Fees: Increase to \$XXXXX

### **Tenant Move In**

• Fees: \$25

Proposed Fees: Increase to \$XXXXXX

### Late Fee

Proposed Fee Option: Assess a %

Proposed Fee Option: Flat Rate \$XXXX / month



FROM: Bradley A Curtis, PE, CPM, LEED AP

Northern Engineering Town Engineer Consultant

**SUBJECT:** CDBG ADA RAMPS – PHASE I [ACTION REQUEST