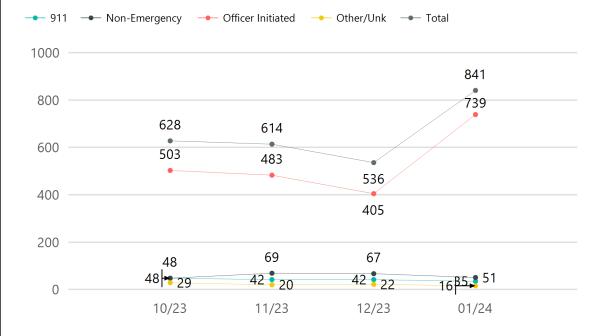

|
| 3 - Medium           | 86         |
| 4 - Low              | 48         |
| 5 - General Services | 427        |
| 8 - Informational    | 3          |
| 9 - Traffic / CC     | 264        |
|                      |            |

The Incidents counted and considered in this report are any Incidents in which any "Unit" belonging to the listed Agency was attached to - regardless of physical jurisdiction, regardless of disposition, and regardless of whether or not that "Unit" or the listed Agency was considered "Primary". The primary scope of this report inculdes incidents which occurred within the prior month from the time of publishing - although some report objects may include historical data for comparison.

#### Incident counts over Last 4 Months (By Category of Method Received)



#### **Top 10 Incident Locations**

| 1661 COLLINS ST (EATON HIGH SCHOOL)     | 5 |
|-----------------------------------------|---|
| 1950 O ST (WELD COUNTY SHERIFFS OFFICE) | 3 |
| 419 SYCAMORE AVE                        | 3 |
| 114 PARK AVE                            | 3 |
| 114 ELM AVE                             | 2 |
| 180 S ELM AVE (HERITAGE MARKET)         | 2 |
| S CHRISTENSEN AVE / INDUSTRIAL DR       | 2 |
| 1110 2ND STREET RD                      | 2 |
| 505 MAPLE AVE                           | 1 |
| 855 E 4TH STREET RD                     | 1 |
|                                         |   |

This list includes the top 10 locations by incident occurrence during the last month. This list does not include officer-initiated incidents, or any incidents located at the address of