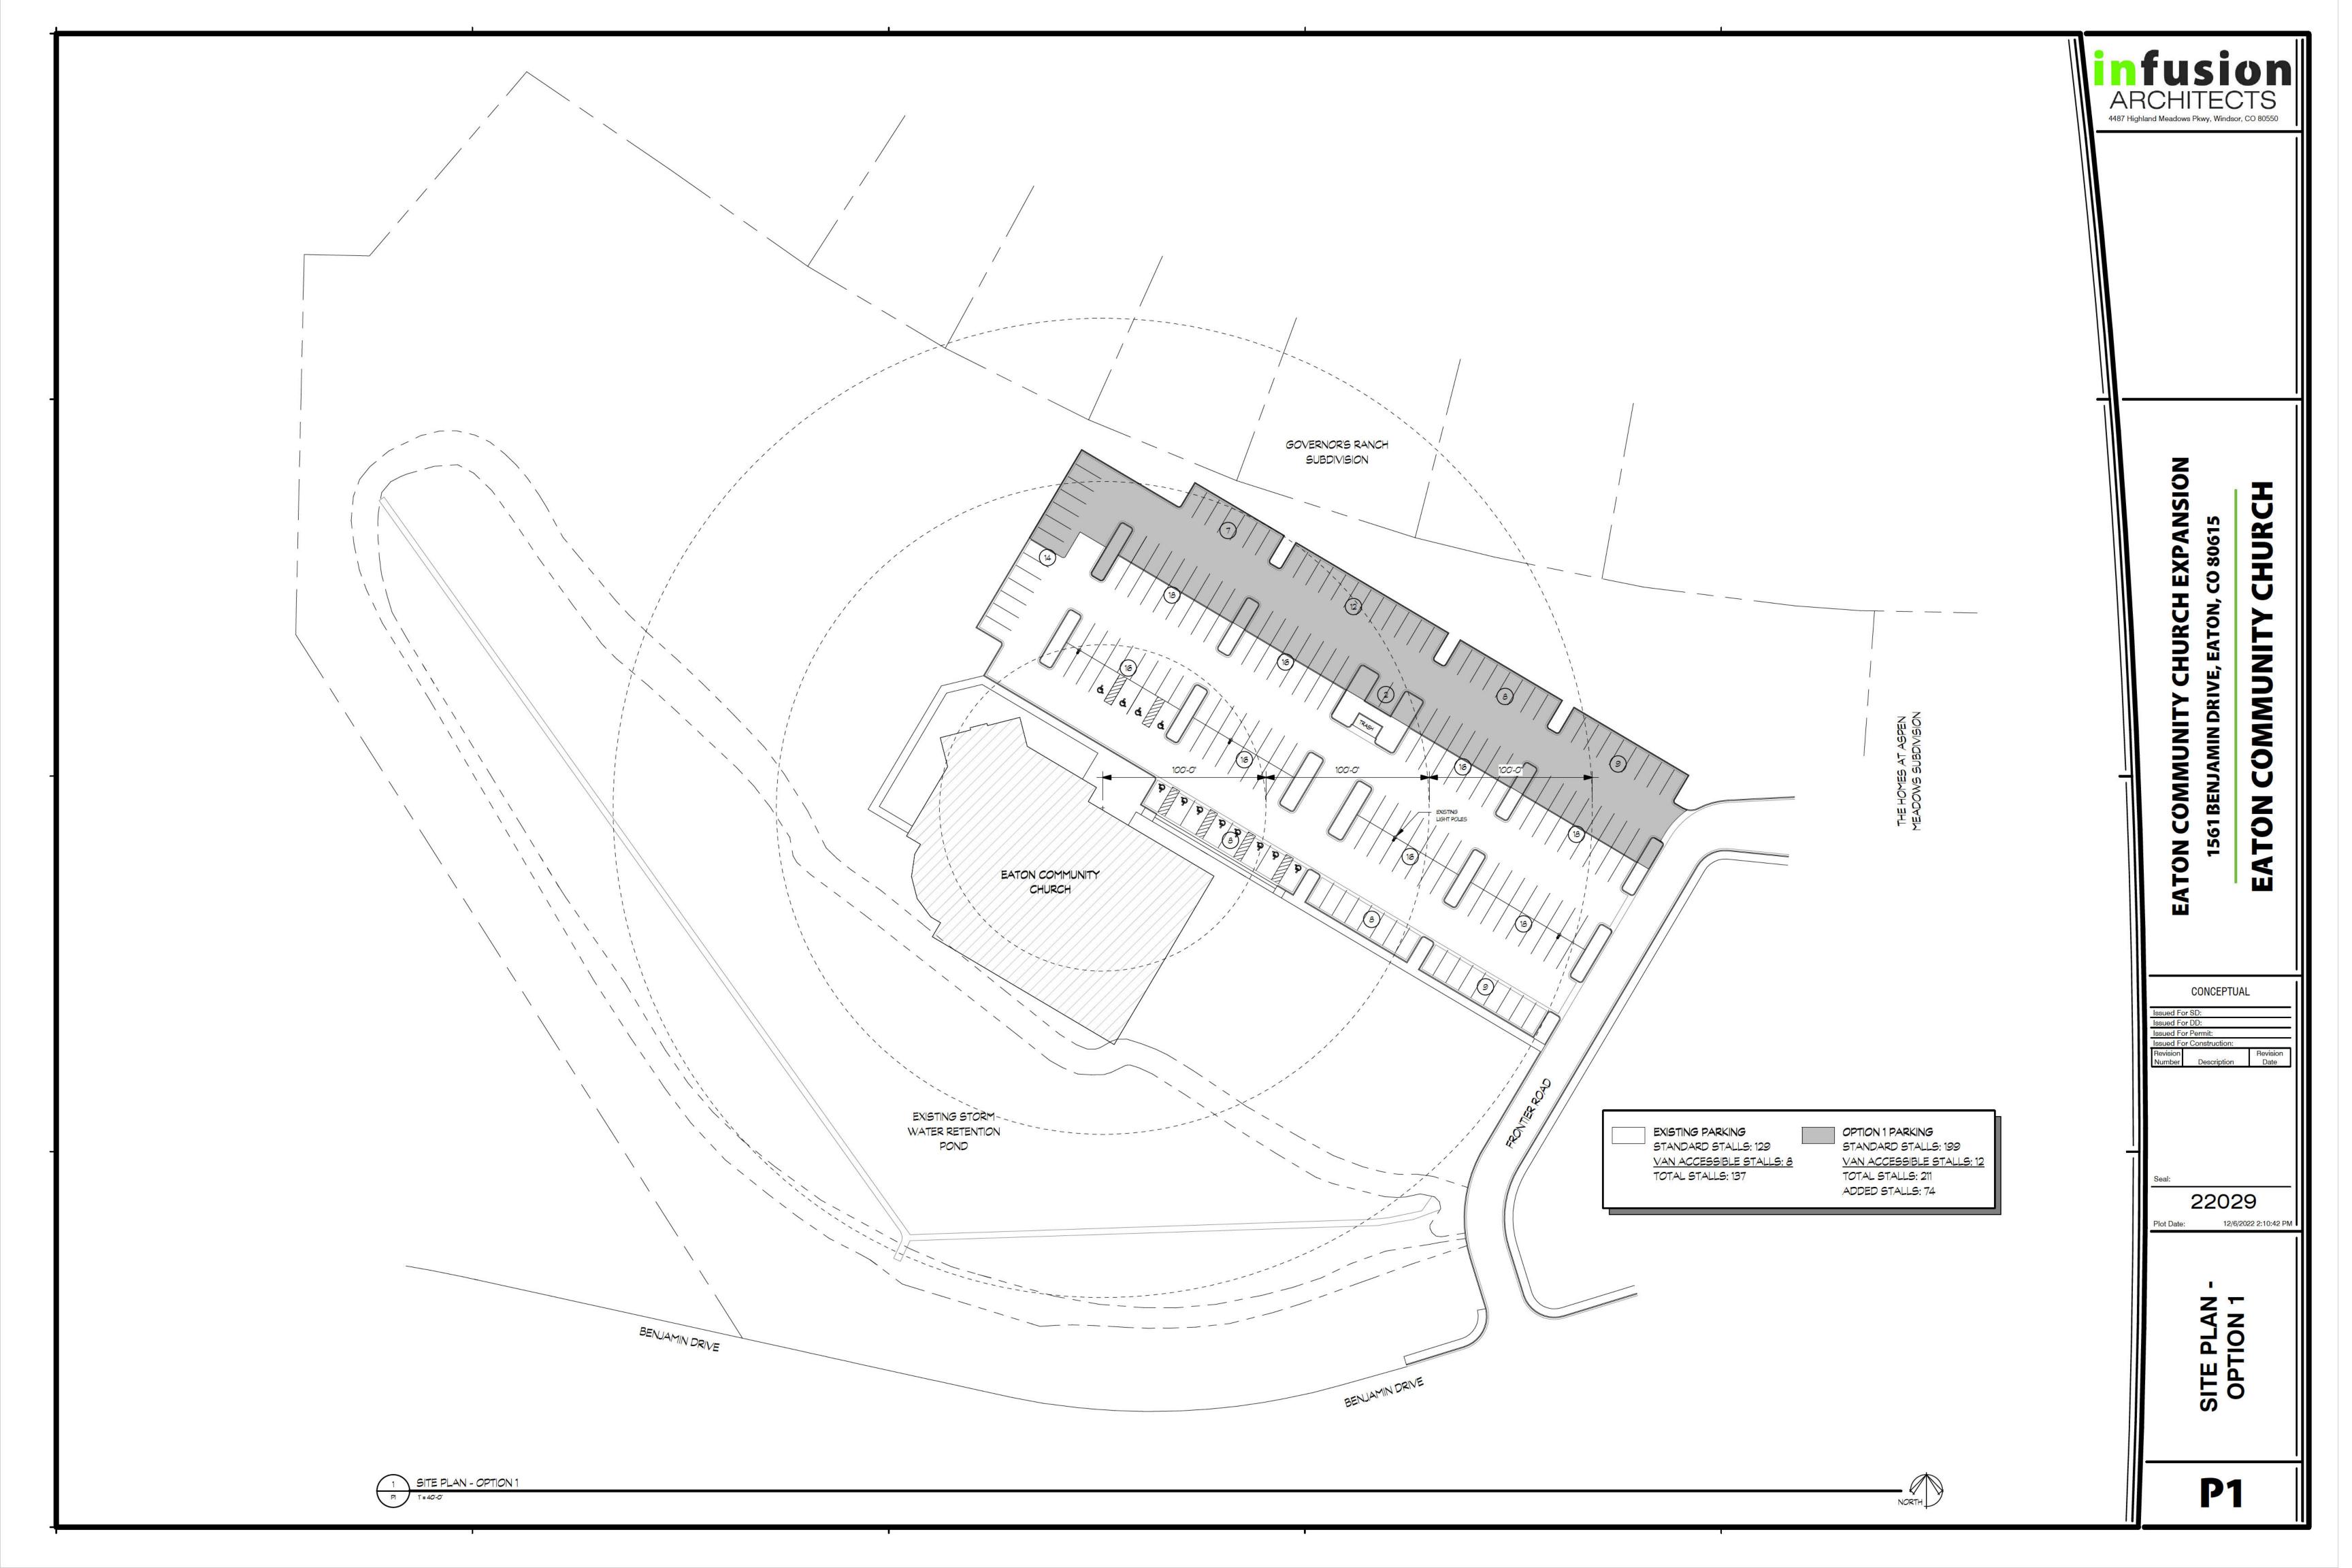

## To whom it may concern:

We are exploring (2) parking lot expansion layout options for Eaton Community Church due to increased parking capacity needs for daytime church services. Option B is the preferred site plan option in these scenarios because it would have less impact on their neighbors to the north and would preserve their sod area north of their existing parking lot.

- We wanted to understand the feasibility of a gravel lot option and whether that would be acceptable to the Town of Eaton. The additional parking is required specifically for Sunday morning, so the expansion would have limited use. The gravel option is a cost saving measure and would also minimize the impact to the detention pond.
- Also, since this expansion is specifically for Sunday morning services, we'd like to know if site lighting would be required. If yes, is there a variance we could apply for as a part of the process. The church's goal is to minimize impact on the neighbors to the north.