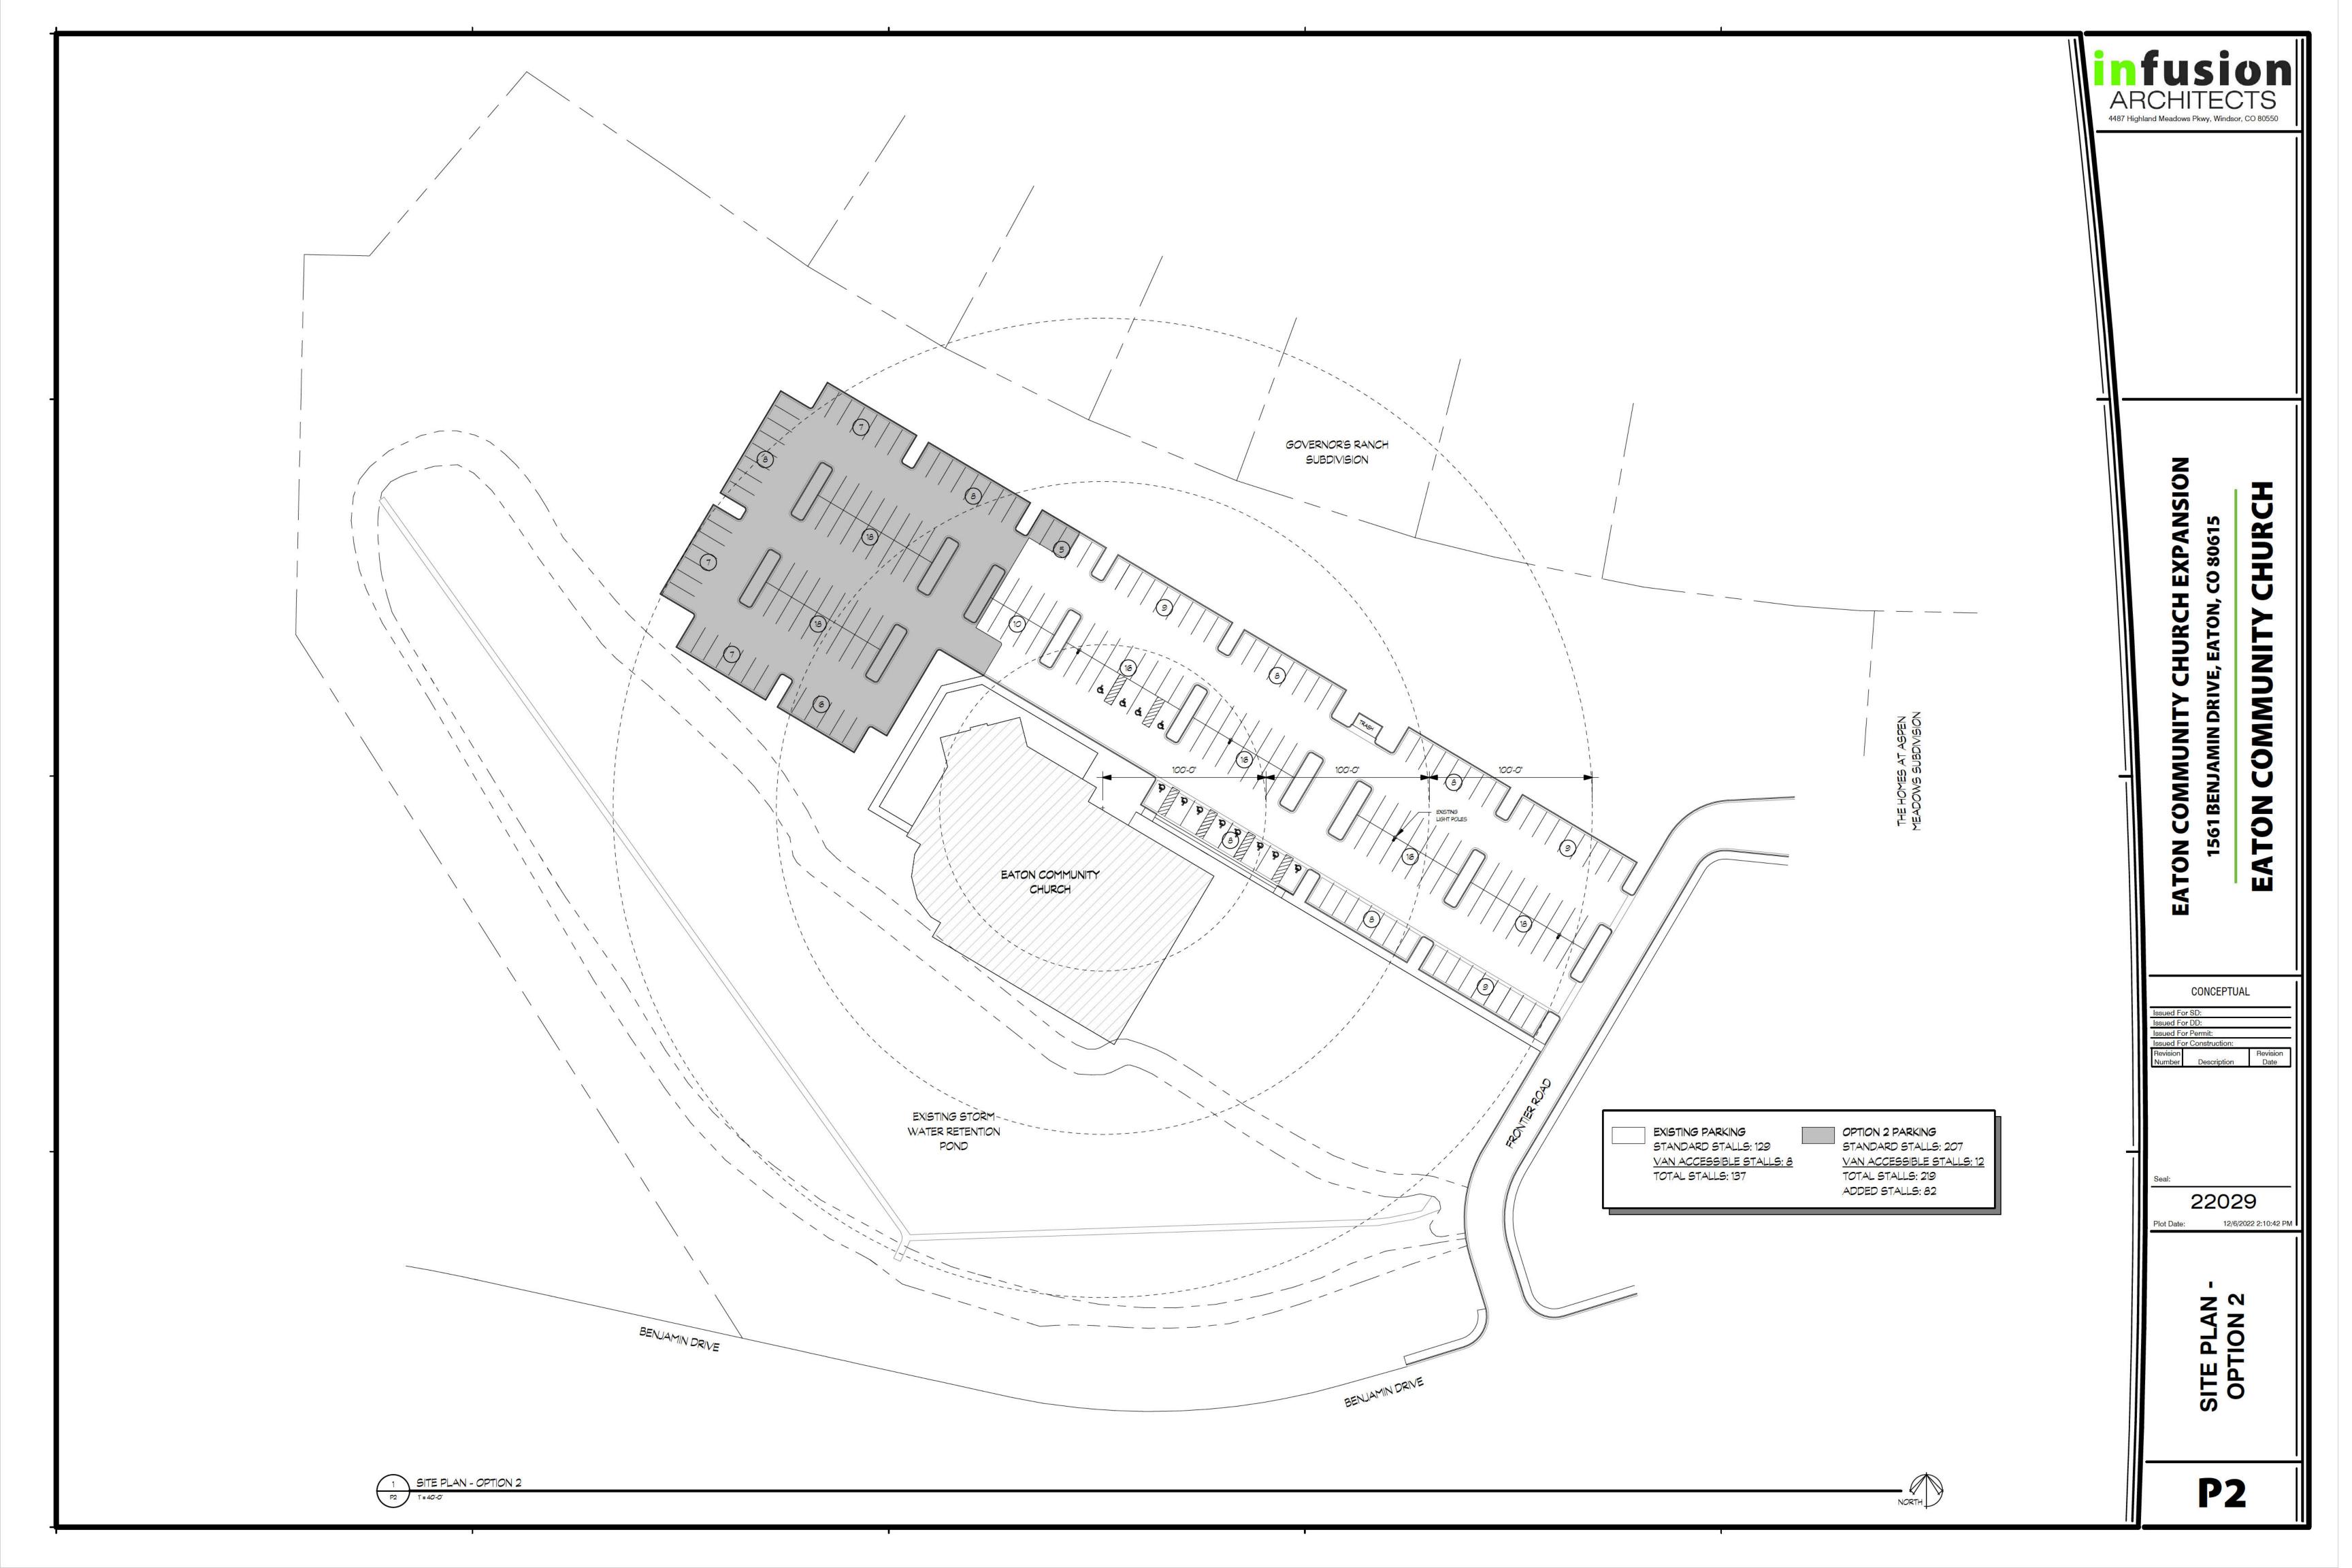

## To whom it may concern:

We are exploring (2) parking lot expansion layout options for Eaton Community Church due to increased parking capacity needs for daytime church services. Option B is the preferred site plan option in these scenarios because it would have less impact on their neighbors to the north and would preserve their sod area north of their existing parking lot.

- We wanted to understand the feasibility of a gravel lot option and whether that would be acceptable to the Town of Eaton. The additional parking is required specifically for Sunday morning, so the expansion would have limited use. The gravel option is a cost saving measure and would also minimize the impact to the detention pond.
- Also, since this expansion is specifically for Sunday morning services, we'd like to know if site lighting would be required. If yes, is there a variance we could apply for as a part of the process. The church's goal is to minimize impact on the neighbors to the north.